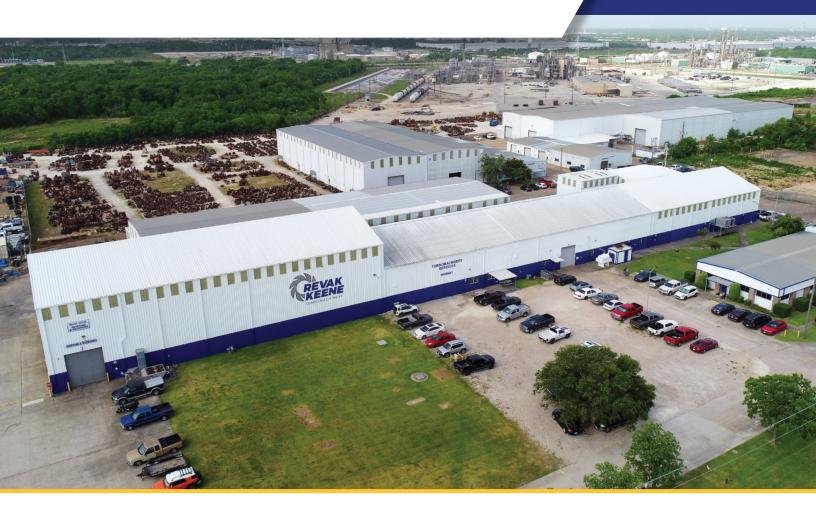

# Revak Keene Turbomachinery is a full-service repair, manufacturing, and industrial storage provider with facilities in Houston, Texas, offering a large inventory of all brands of steam turbines, centrifugal compressors, pumps, and gearboxes and their associated parts. We are also the largest independent industrial storage provider in the Gulf Coast region with over 350,000 sq. ft. of climate-controlled space where we maintain your mission-critical equipment.

Headquartered in La Porte, Texas, the foundation of Revak Keene Turbomachinery was formed in 1981. The complex consists of 120,000 sq. ft. of manufacturing space at the center of the Gulf Coast's highest-density petrochemical complexes in the world.