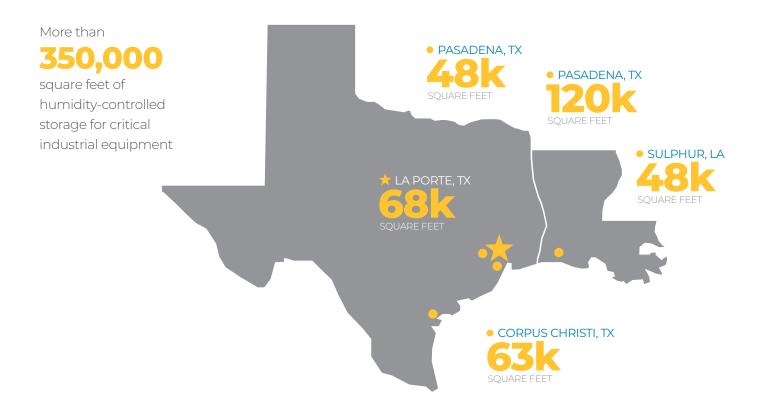

More than 120,000

square feet of rotating machinery manufacturing and repair space

More than 350,000 square feet of climate-controlled industrial storage space

## The Most on the Coast: Industrial

#### **INDUSTRIAL STORAGE**

We are the oldest, largest independent provider of industrial storage for all turbomachinery and industrial mission-critical equipment, with over 350,000 square feet of climate controlled, dedicated space with 24/7 access and state-of-the-art security, including resilient power backup.