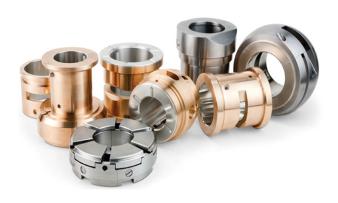

#### **FULL SERVICE BEARING FACILITY**

- 1989 Bearing operation established
- OEM-qualified bearing repair shop
- Labyrinth seals
- Extensive capability to repair most journal and thrust bearings
- Reverse engineering and manufacturing of journal bearings and thrust bearings
- Ability to convert standard TPJ & TPTs to ball-andsocket style
- Emergency repairs in 3-5 days
- Journal bearings (up to 45 inch) OD
- Thrust bearings (up to 24 inch) OD
- Labyrinth seals (up to 36 inch) OD